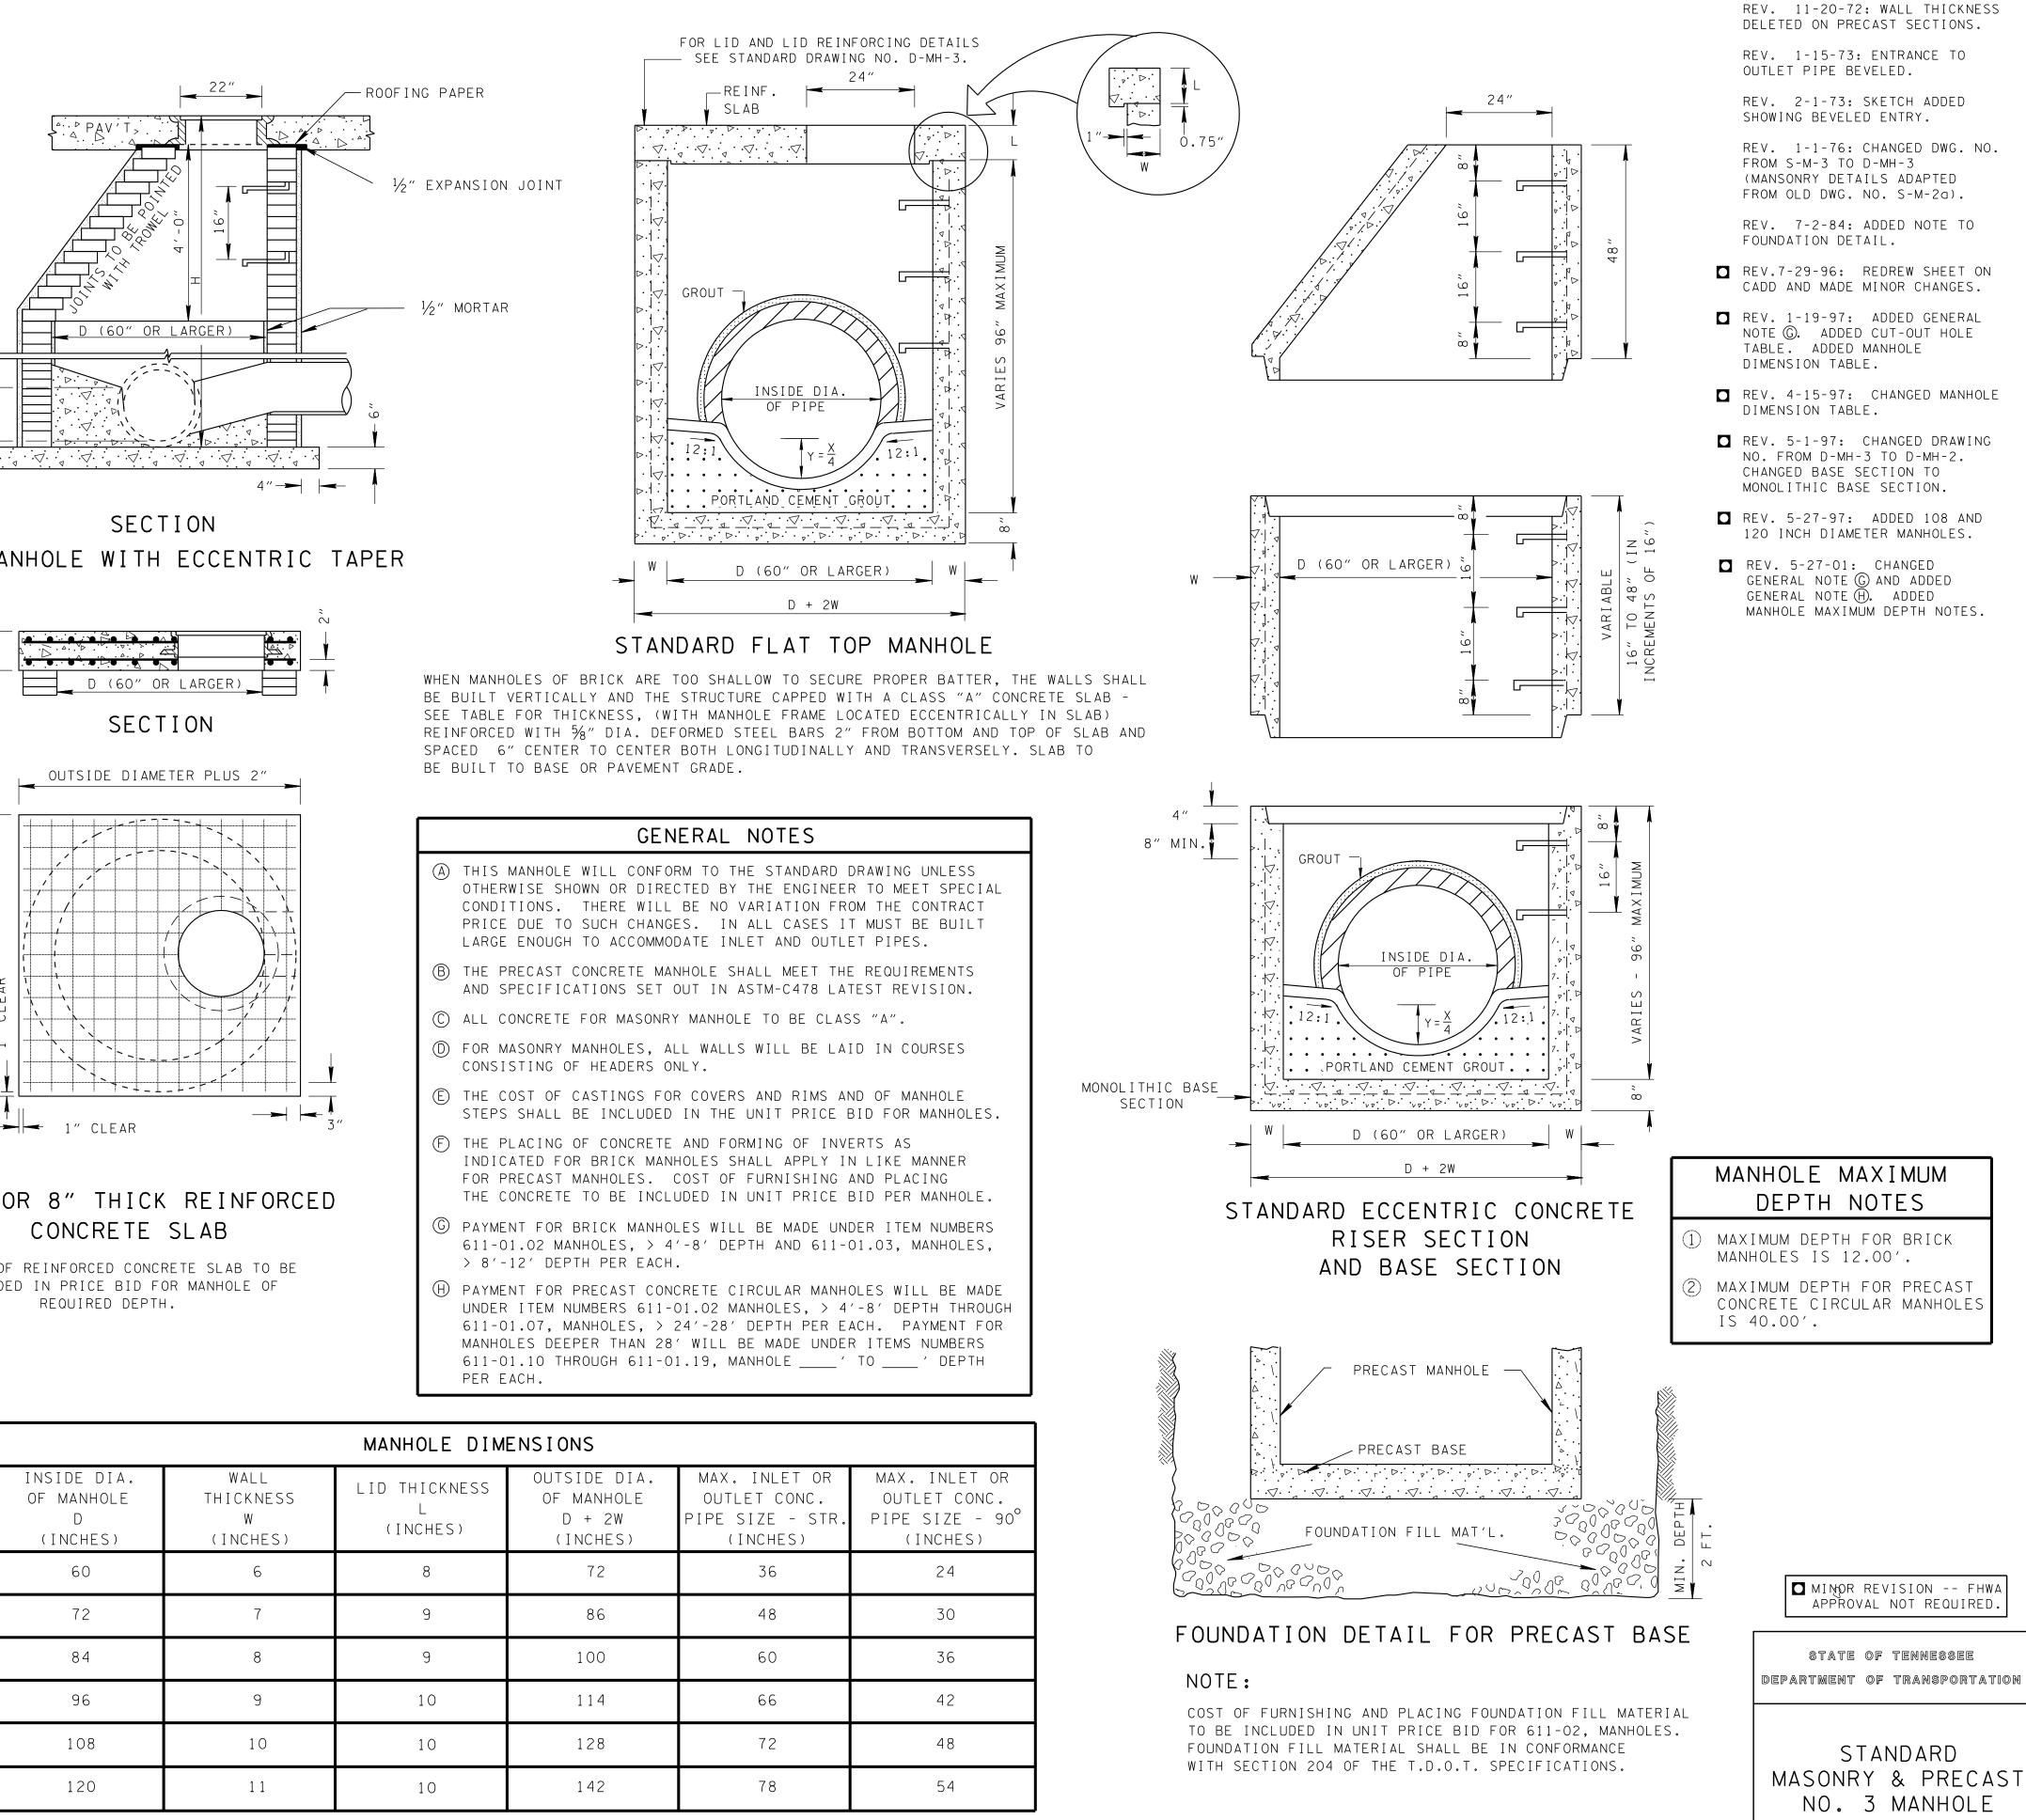

## TYPICAL PLANS

| CUT-OUT                   | HOLES FOR 1                           | INLET & OUTL             | ET PIPES             |  |  |
|---------------------------|---------------------------------------|--------------------------|----------------------|--|--|
| I NS I DE<br>D I AME TE R | DIAMETER OF CUT-OUT HOLES<br>(INCHES) |                          |                      |  |  |
| (X) OF PIPE<br>(INCHES)   | CONCRETE<br>PIPE                      | CORRUGATED<br>METAL PIPE | POLYETHYLENE<br>PIPE |  |  |
| 18                        | 26                                    | 21                       | 24                   |  |  |
| 24                        | 32                                    | 27                       | 31                   |  |  |
| 30                        | 40                                    | 33                       | 39                   |  |  |
| 36                        | 47                                    | 40                       | 45                   |  |  |
| 42                        | 54                                    | 46                       | 50                   |  |  |
| 48                        | 61                                    | 52                       | 56                   |  |  |
| 54                        | 68                                    | 58                       |                      |  |  |
| 60                        | 75                                    | 64                       |                      |  |  |
| 66                        | 82                                    | 70                       |                      |  |  |
| 72                        | 90                                    | 76                       | 76                   |  |  |
| 78                        | 96                                    | 82                       |                      |  |  |

CUT-OUT HOLES FOR PRECAST STRUCTURES TO BE CORED OR FORMED IN ORDER TO OBTAIN A SMOOTH EDGED HOLE. SCORED OR ETCHED HOLES WITH REINFORCING STEEL LEFT UNCUT WILL NOT BE PERMITTED.

| MANHOLE DIMENSIONS                         |                                    |                                |                                                  |                                                               |                                                              |  |  |
|--------------------------------------------|------------------------------------|--------------------------------|--------------------------------------------------|---------------------------------------------------------------|--------------------------------------------------------------|--|--|
| INSIDE DIA.<br>OF MANHOLE<br>D<br>(INCHES) | WALL<br>THICKNESS<br>W<br>(INCHES) | LID THICKNESS<br>L<br>(INCHES) | OUTSIDE DIA.<br>OF MANHOLE<br>D + 2W<br>(INCHES) | MAX. INLET OR<br>OUTLET CONC.<br>PIPE SIZE - STR.<br>(INCHES) | MAX. INLET OR<br>OUTLET CONC.<br>PIPE SIZE - 90°<br>(INCHES) |  |  |
| 60                                         | 6                                  | 8                              | 72                                               | 36                                                            | 24                                                           |  |  |
| 72                                         | 7                                  | 9                              | 86                                               | 48                                                            | 30                                                           |  |  |
| 84                                         | 8                                  | 9                              | 100                                              | 60                                                            | 36                                                           |  |  |
| 96                                         | 9                                  | 10                             | 114                                              | 66                                                            | 42                                                           |  |  |
| 108                                        | 10                                 | 10                             | 128                                              | 72                                                            | 48                                                           |  |  |
| 120                                        | 1 1                                | 10                             | 142                                              | 78                                                            | 54                                                           |  |  |

AUG 1972

D – MH – 2