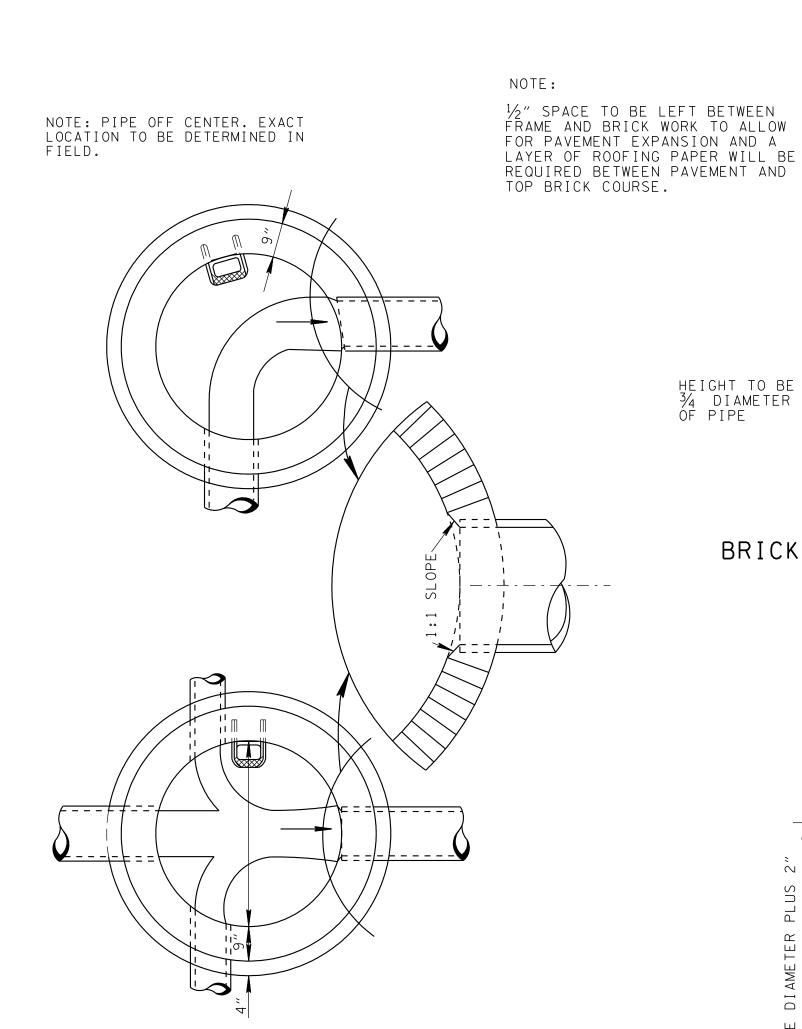

## TYPICAL PLANS

| CUT-OUT                   | HOLES FOR 1                           | INLET & OUTL             | ET PIPES             |  |  |
|---------------------------|---------------------------------------|--------------------------|----------------------|--|--|
| I NS I DE<br>D I AME TE R | DIAMETER OF CUT-OUT HOLES<br>(INCHES) |                          |                      |  |  |
| (X) OF PIPE<br>(INCHES)   | CONCRETE<br>PIPE                      | CORRUGATED<br>METAL PIPE | POLYETHYLENE<br>PIPE |  |  |
| 18                        | 26                                    | 21                       | 24                   |  |  |
| 24                        | 32                                    | 27                       | 31                   |  |  |
| 30                        | 40                                    | 33                       | 39                   |  |  |
| 36                        | 47                                    | 40                       | 45                   |  |  |
| 42                        | 54                                    | 46                       | 50                   |  |  |
| 48                        | 61                                    | 52                       | 56                   |  |  |
| 54                        | 68                                    | 58                       |                      |  |  |
| 60                        | 75                                    | 64                       |                      |  |  |
| 66                        | 82                                    | 70                       |                      |  |  |
| 72                        | 90                                    | 76                       | 76                   |  |  |
| 78                        | 96                                    | 82                       |                      |  |  |

CUT-OUT HOLES FOR PRECAST STRUCTURES TO BE CORED OR FORMED IN ORDER TO OBTAIN A SMOOTH EDGED HOLE. SCORED OR ETCHED HOLES WITH REINFORCING STEEL LEFT UNCUT WILL NOT BE PERMITTED.

| MANHOLE DIMENSIONS                         |                                    |                                |                                                  |                                                               |                                                              |  |  |
|--------------------------------------------|------------------------------------|--------------------------------|--------------------------------------------------|---------------------------------------------------------------|--------------------------------------------------------------|--|--|
| INSIDE DIA.<br>OF MANHOLE<br>D<br>(INCHES) | WALL<br>THICKNESS<br>W<br>(INCHES) | LID THICKNESS<br>L<br>(INCHES) | OUTSIDE DIA.<br>OF MANHOLE<br>D + 2W<br>(INCHES) | MAX. INLET OR<br>OUTLET CONC.<br>PIPE SIZE - STR.<br>(INCHES) | MAX. INLET OR<br>OUTLET CONC.<br>PIPE SIZE - 90°<br>(INCHES) |  |  |
| 60                                         | 6                                  | 8                              | 72                                               | 36                                                            | 24                                                           |  |  |
| 72                                         | 7                                  | 9                              | 86                                               | 48                                                            | 30                                                           |  |  |
| 84                                         | 8                                  | 9                              | 100                                              | 60                                                            | 36                                                           |  |  |
| 96                                         | 9                                  | 10                             | 114                                              | 66                                                            | 42                                                           |  |  |
| 108                                        | 10                                 | 10                             | 128                                              | 72                                                            | 48                                                           |  |  |
| 120                                        | 1 1                                | 10                             | 142                                              | 78                                                            | 54                                                           |  |  |