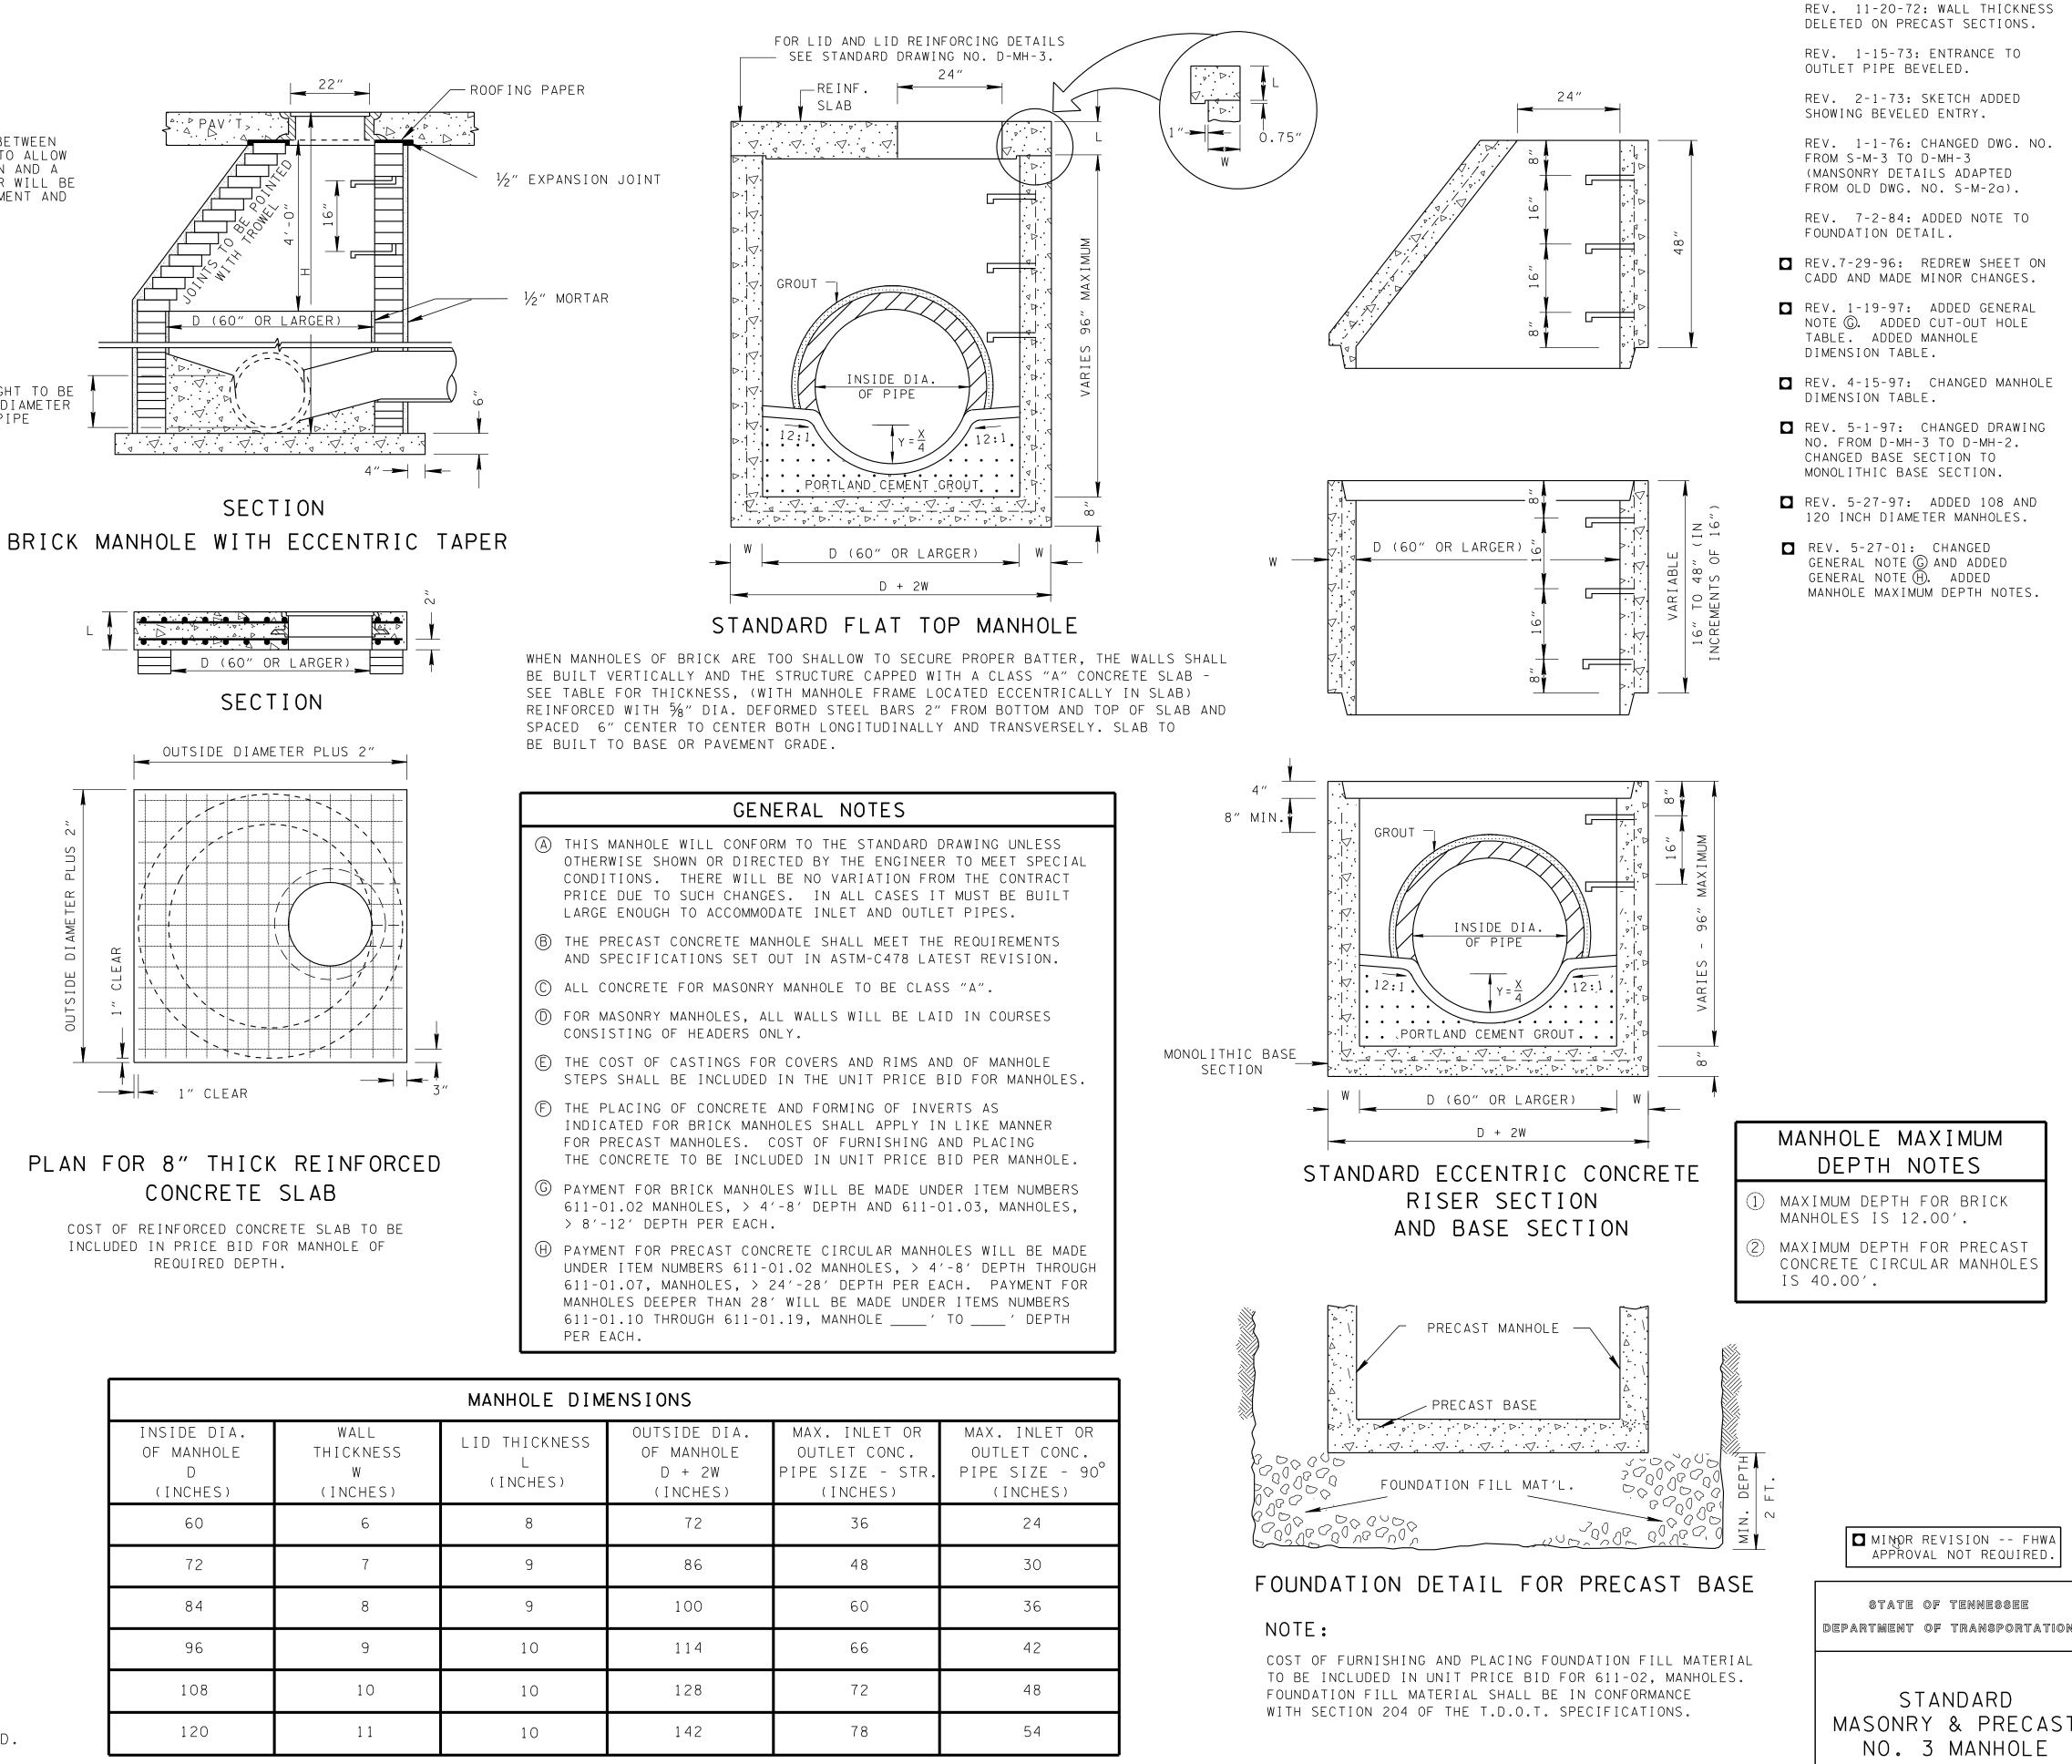

## TYPICAL PLANS

| CUT-OUT                   | HOLES FOR 1                           | INLET & OUTL             | ET PIPES             |  |  |
|---------------------------|---------------------------------------|--------------------------|----------------------|--|--|
| I NS I DE<br>D I AME TE R | DIAMETER OF CUT-OUT HOLES<br>(INCHES) |                          |                      |  |  |
| (X) OF PIPE<br>(INCHES)   | CONCRETE<br>PIPE                      | CORRUGATED<br>METAL PIPE | POLYETHYLENE<br>PIPE |  |  |
| 18                        | 26                                    | 21                       | 24                   |  |  |
| 24                        | 32                                    | 27                       | 31                   |  |  |
| 30                        | 40                                    | 33                       | 39                   |  |  |
| 36                        | 47                                    | 40                       | 45                   |  |  |
| 42                        | 54                                    | 46                       | 50                   |  |  |
| 48                        | 61                                    | 52                       | 56                   |  |  |
| 54                        | 68                                    | 58                       |                      |  |  |
| 60                        | 75                                    | 64                       |                      |  |  |
| 66                        | 82                                    | 70                       |                      |  |  |
| 72                        | 90                                    | 76                       | 76                   |  |  |
| 78                        | 96                                    | 82                       |                      |  |  |

CUT-OUT HOLES FOR PRECAST STRUCTURES TO BE CORED OR FORMED IN ORDER TO OBTAIN A SMOOTH EDGED HOLE. SCORED OR ETCHED HOLES WITH REINFORCING STEEL LEFT UNCUT WILL NOT BE PERMITTED.

| MANHOLE DIMENSIONS                         |                                    |                                |                                                  |                                                               |                                                              |  |  |
|--------------------------------------------|------------------------------------|--------------------------------|--------------------------------------------------|---------------------------------------------------------------|--------------------------------------------------------------|--|--|
| INSIDE DIA.<br>OF MANHOLE<br>D<br>(INCHES) | WALL<br>THICKNESS<br>W<br>(INCHES) | LID THICKNESS<br>L<br>(INCHES) | OUTSIDE DIA.<br>OF MANHOLE<br>D + 2W<br>(INCHES) | MAX. INLET OR<br>OUTLET CONC.<br>PIPE SIZE - STR.<br>(INCHES) | MAX. INLET OR<br>OUTLET CONC.<br>PIPE SIZE - 90°<br>(INCHES) |  |  |
| 60                                         | 6                                  | 8                              | 72                                               | 36                                                            | 24                                                           |  |  |
| 72                                         | 7                                  | 9                              | 86                                               | 48                                                            | 30                                                           |  |  |
| 84                                         | 8                                  | 9                              | 100                                              | 60                                                            | 36                                                           |  |  |
| 96                                         | 9                                  | 10                             | 114                                              | 66                                                            | 42                                                           |  |  |
| 108                                        | 10                                 | 10                             | 128                                              | 72                                                            | 48                                                           |  |  |
| 120                                        | 1 1                                | 10                             | 142                                              | 78                                                            | 54                                                           |  |  |

AUG 1972

D – MH – 2