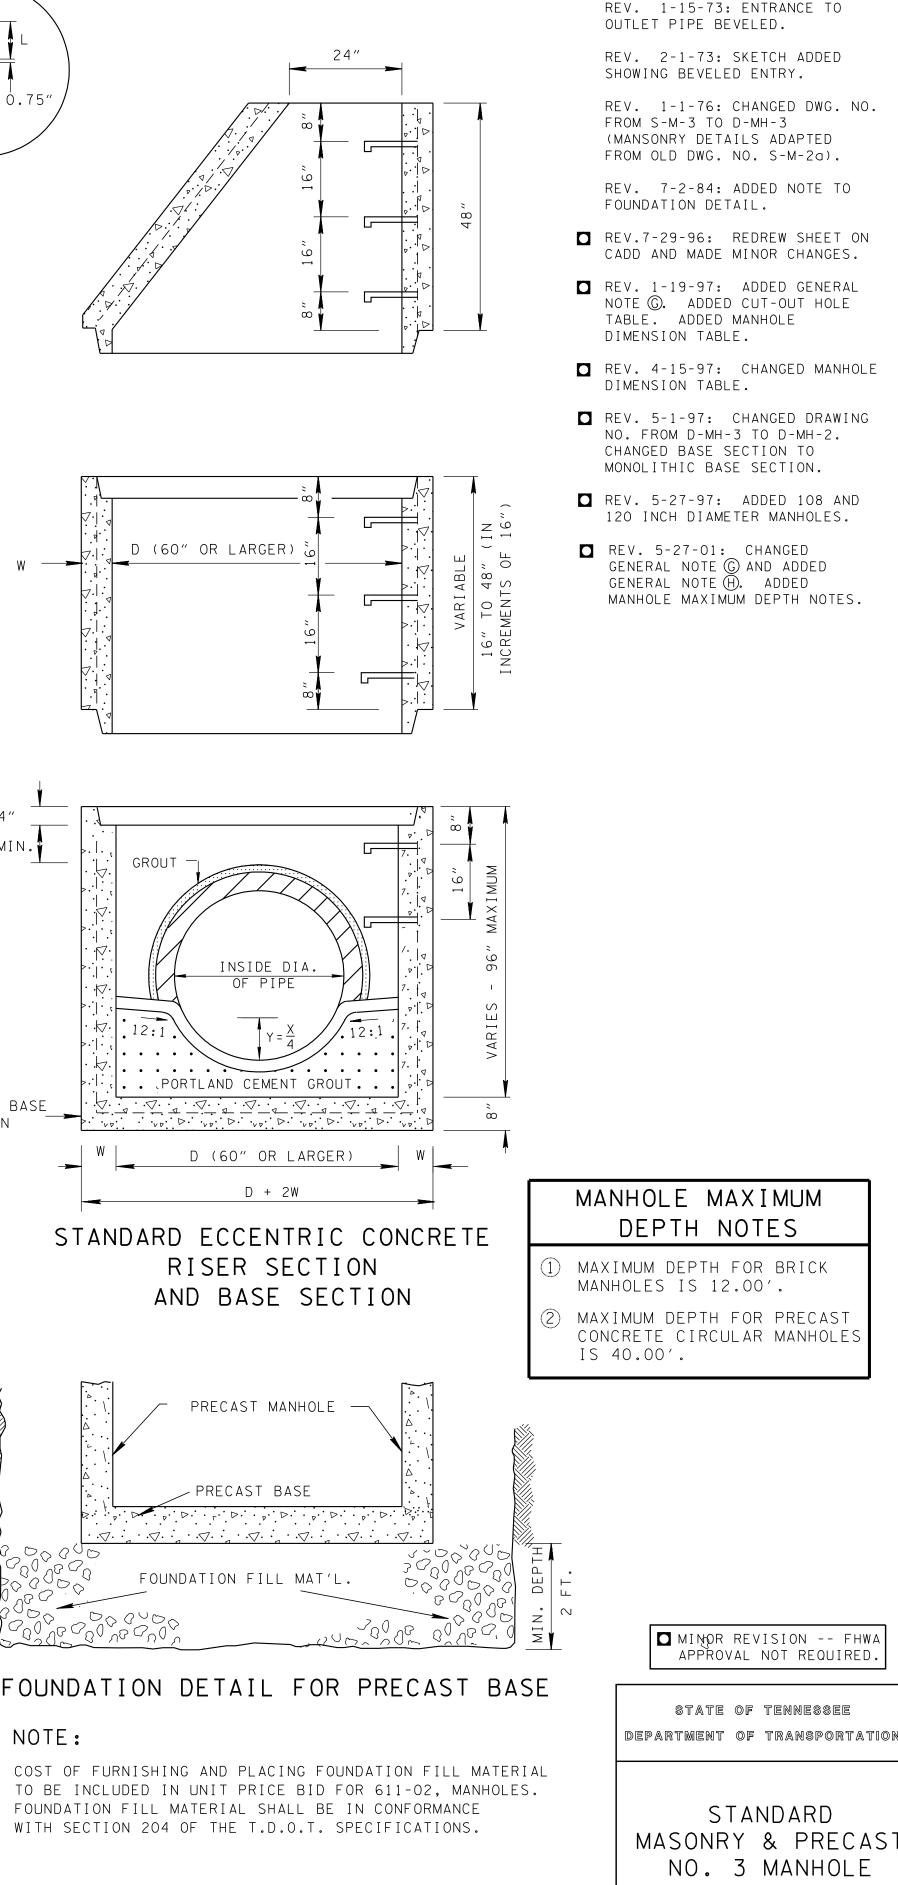

## TYPICAL PLANS

| CUT-OUT                   | HOLES FOR 1                           | INLET & OUTL             | ET PIPES             |  |  |
|---------------------------|---------------------------------------|--------------------------|----------------------|--|--|
| I NS I DE<br>D I AME TE R | DIAMETER OF CUT-OUT HOLES<br>(INCHES) |                          |                      |  |  |
| (X) OF PIPE<br>(INCHES)   | CONCRETE<br>PIPE                      | CORRUGATED<br>METAL PIPE | POLYETHYLENE<br>PIPE |  |  |
| 18                        | 26                                    | 21                       | 24                   |  |  |
| 24                        | 32                                    | 27                       | 31                   |  |  |
| 30                        | 40                                    | 33                       | 39                   |  |  |
| 36                        | 47                                    | 40                       | 45                   |  |  |
| 42                        | 54                                    | 46                       | 50                   |  |  |
| 48                        | 61                                    | 52                       | 56                   |  |  |
| 54                        | 68                                    | 58                       |                      |  |  |
| 60                        | 75                                    | 64                       |                      |  |  |
| 66                        | 82                                    | 70                       |                      |  |  |
| 72                        | 90                                    | 76                       | 76                   |  |  |
| 78                        | 96                                    | 82                       |                      |  |  |

CUT-OUT HOLES FOR PRECAST STRUCTURES TO BE CORED OR FORMED IN ORDER TO OBTAIN A SMOOTH EDGED HOLE. SCORED OR ETCHED HOLES WITH REINFORCING STEEL LEFT UNCUT WILL NOT BE PERMITTED.

| MANHOLE DIMENSIONS                         |                                    |                                |                                                  |                                                               |                                                              |  |  |
|--------------------------------------------|------------------------------------|--------------------------------|--------------------------------------------------|---------------------------------------------------------------|--------------------------------------------------------------|--|--|
| INSIDE DIA.<br>OF MANHOLE<br>D<br>(INCHES) | WALL<br>THICKNESS<br>W<br>(INCHES) | LID THICKNESS<br>L<br>(INCHES) | OUTSIDE DIA.<br>OF MANHOLE<br>D + 2W<br>(INCHES) | MAX. INLET OR<br>OUTLET CONC.<br>PIPE SIZE - STR.<br>(INCHES) | MAX. INLET OR<br>OUTLET CONC.<br>PIPE SIZE - 90°<br>(INCHES) |  |  |
| 60                                         | 6                                  | 8                              | 72                                               | 36                                                            | 24                                                           |  |  |
| 72                                         | 7                                  | 9                              | 86                                               | 48                                                            | 30                                                           |  |  |
| 84                                         | 8                                  | 9                              | 100                                              | 60                                                            | 36                                                           |  |  |
| 96                                         | 9                                  | 10                             | 114                                              | 66                                                            | 42                                                           |  |  |
| 108                                        | 10                                 | 10                             | 128                                              | 72                                                            | 48                                                           |  |  |
| 120                                        | 1 1                                | 10                             | 142                                              | 78                                                            | 54                                                           |  |  |

AUG 1972

D – MH – 2